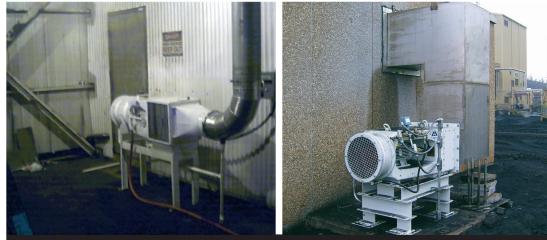

## **MCC Room Pressurization Application**

Air Handling and Cleaning System

Ambient plant air is pulled into the Englo Extractor by its integrated impeller, cleaned, and then exhausted into the MCC Room.

## **Englo Global Room Dust Control Systems**

New Technology for an Age Old Problem.

These plants were experiencing huge amounts of dust into their MCC rooms due to the close proximity of their coal handling operations. Applying negative pressure in this type of situation would have produced an undesirable result in that it would bring additional dust into the room through the doorway and window openings. Pressurizing the MCC room with "Clean Air" is a much better approach. Experience at the plant using a dry filter system because it required frequent maintenance to keep the filter element clean, the dirty filter caused a rapid loss of air volume. The Englo Technology was appealing since it required little maintenance, and uses a **"Self/Cleaning"** extraction panel to remove the dust particles from the ambient air. The Englo system high collection efficiency permits direct pressurization from the Englo exhaust. A huge success and with minimal maintenance.