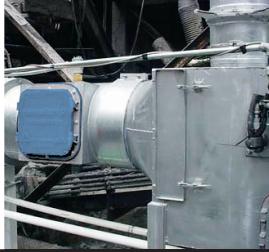

## **Englo Global Type 18 with Pre-Filter Box**

The Englo system was installed to eliminate the fugitive dust escaping from the lime silo discharge and on the conveyor and silo during filling operations at this facility in West Virginia. The installation uses an **Englo Type 18 Dust Extractor and Pre-Filter Box**. Two pickup points with oversized hoods were installed to collect dust at the silo discharge point on the conveyor and an upper point when the coal is fed onto the belt. A third suction line was connected to the Silo overflow tube to provide negative suction on the silo as it is being filled.