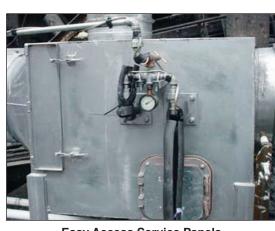

ROCESS
- MINING
- TUNNELING

## **SPEC SHEET**

New Technology for

an Age Old Problem.

## **Lime Dust Application**

Air Handling and Cleaning System





**Integrated Pre-Filter Box** 

## **Englo Global Type 18 with Pre-Filter Box**

The Englo system was installed to eliminate the fugitive dust escaping from the lime silo discharge and on the conveyor and silo during filling operations at this facility in West Virginia. The installation uses an **Englo Type 18 Dust Extractor and Pre-Filter Box**. Two pickup points with oversized hoods were installed to collect dust at the silo discharge point on the conveyor and an upper point when the coal is fed onto the belt. A third suction line was connected to the Silo overflow tube to provide negative suction on the silo as it is being filled.



**Easy Access Service Panels** 

www.engloinc.com