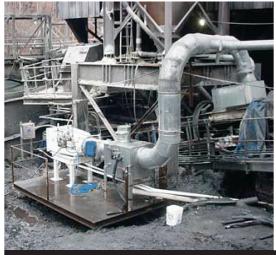

## **Englo Global Type 18 with Pre-Filter Box**

The Englo system was installed to eliminate the fugitive dust escaping from the lime silo discharge and on the conveyor and silo during filling operations at this facility in West Virginia. The installation uses an **Englo Type 18 Dust Extractor and Pre-Filter Box**. Two pickup points with oversized hoods were installed to collect dust at the silo discharge point on the conveyor and an upper point when the coal is fed onto the belt. A third suction line was connected to the Silo overflow tube to provide negative suction on the silo as it is being filled.